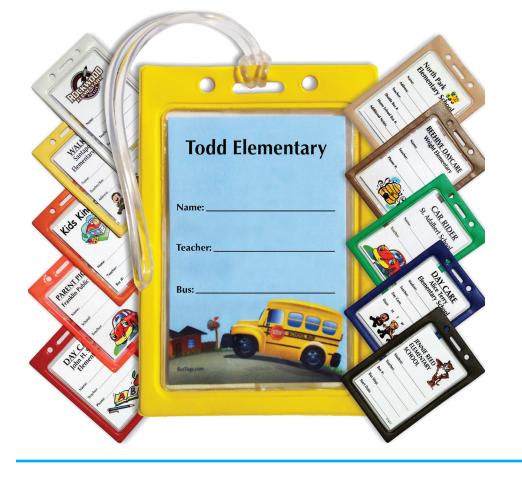

## BUS TAG ORDER FORM WORKSHEET PRODUCT SKU# 446

### MIX & MATCH INSERTS and COLOR POUCHES - Standard and Custom Design Tags Available!

| Email worksheet with p    | ourchase orders to: orde | rs@nationalschoolforms.                   | com or upload with your onlin               | e order to www.nationalschoolform | s.com            |
|---------------------------|--------------------------|-------------------------------------------|---------------------------------------------|-----------------------------------|------------------|
| SHIPPING INFORMATION:     |                          |                                           | <b>BILLING INFORMATION:</b> SAME as SHIP TO |                                   |                  |
| Contact Name:             |                          |                                           | Contact Name:                               |                                   |                  |
| School Name:              |                          |                                           | School Name:                                |                                   |                  |
| Address:                  |                          |                                           | Address:                                    |                                   |                  |
|                           |                          |                                           |                                             |                                   |                  |
| Phone:                    | Ema                      | uil:                                      |                                             |                                   | WEB              |
| TOTAL NUMBER OF TAG SETS: |                          | les color pouch, attachment & insert card |                                             |                                   |                  |
| Please indicate how m     | any of each col          | or pouch:                                 |                                             |                                   |                  |
| •=•                       | Yellow                   | Blue                                      | Green                                       | Orange                            |                  |
|                           |                          |                                           | eBlack                                      | Clear                             |                  |
|                           |                          |                                           | eDIdCK                                      |                                   |                  |
|                           | Vhich attachme           |                                           |                                             |                                   |                  |
|                           | 6″ clear loop            | 5″ ball cl                                | hain 🗌 Zip Tie                              | <b>Lanyards</b> (addition         | al charge)       |
| STANDARD INSERTS          |                          | BUS RIDER                                 | CAR RIDER                                   | WALKER                            | EXTENDED DAY     |
| Quick shipready to go!    | Teacher:                 | Name:                                     | Nane                                        | Name:                             |                  |
|                           | Quantity:                |                                           |                                             | <b>2</b> 255                      |                  |
| CUSTOM INSERTS            | Mir                      | and Match for                             | quantity discounts!                         | Logo                              |                  |
|                           |                          |                                           | lesign(s) in the box                        | Name                              | TRICMPH<br>Name: |
| Shipped in 1 - 2 weeks!   |                          |                                           | prior to printing for                       | annroval                          | Teacher          |
|                           |                          |                                           |                                             | Bus Graphic                       |                  |
|                           |                          |                                           |                                             |                                   |                  |
|                           |                          |                                           |                                             |                                   |                  |
|                           |                          |                                           |                                             |                                   |                  |
|                           |                          |                                           |                                             |                                   |                  |
|                           |                          |                                           |                                             |                                   |                  |
|                           |                          |                                           |                                             |                                   |                  |
|                           |                          |                                           |                                             |                                   |                  |
|                           |                          |                                           |                                             |                                   |                  |
|                           |                          |                                           |                                             |                                   |                  |
|                           |                          |                                           |                                             |                                   |                  |
|                           |                          |                                           |                                             |                                   |                  |
|                           |                          |                                           |                                             |                                   |                  |
|                           |                          |                                           |                                             |                                   |                  |
| QUANTITY THIS STYLE:      |                          | QUANTITY THIS S                           | TYLE:                                       | QUANTITY THIS STYLE: _            |                  |